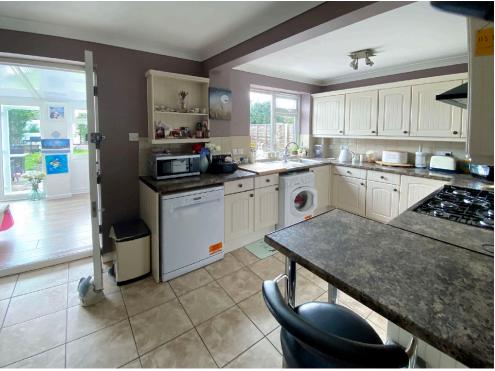

A door from the conservatory leads into the extended kitchen which boasts a comprehensive range of fitted units and work surfaces, 'Range' style dual fuel cooker with hood over, space for an American style fridge/freezer, space and plumbing for a washing machine and dishwasher, along with a double glazed window to the rear.