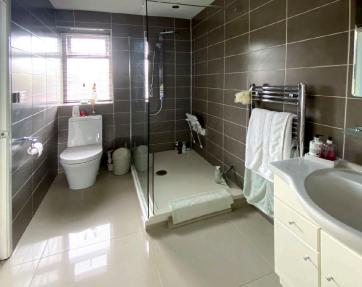

Bedroom 1 is a front aspect room with built-in wardrobes and has a door leading to the adjacent modern en suite shower room with over size shower enclosure with dual shower, shaped wash basin with storage under, close coupled w.c, double glazed window to the front and underfloor heating, along with a door to the rear leading into the adjoining dressing room with a double glazed window to the rear Bedroom 2 is also front aspect and has a fitted wardrobe. In addition, there is a second shower room with shower cubicle with fitted shower, built-in linen/airing cupboard, wash basin with storage under and enclosed cistern w.c, along with two obscure double glazed windows to the side.