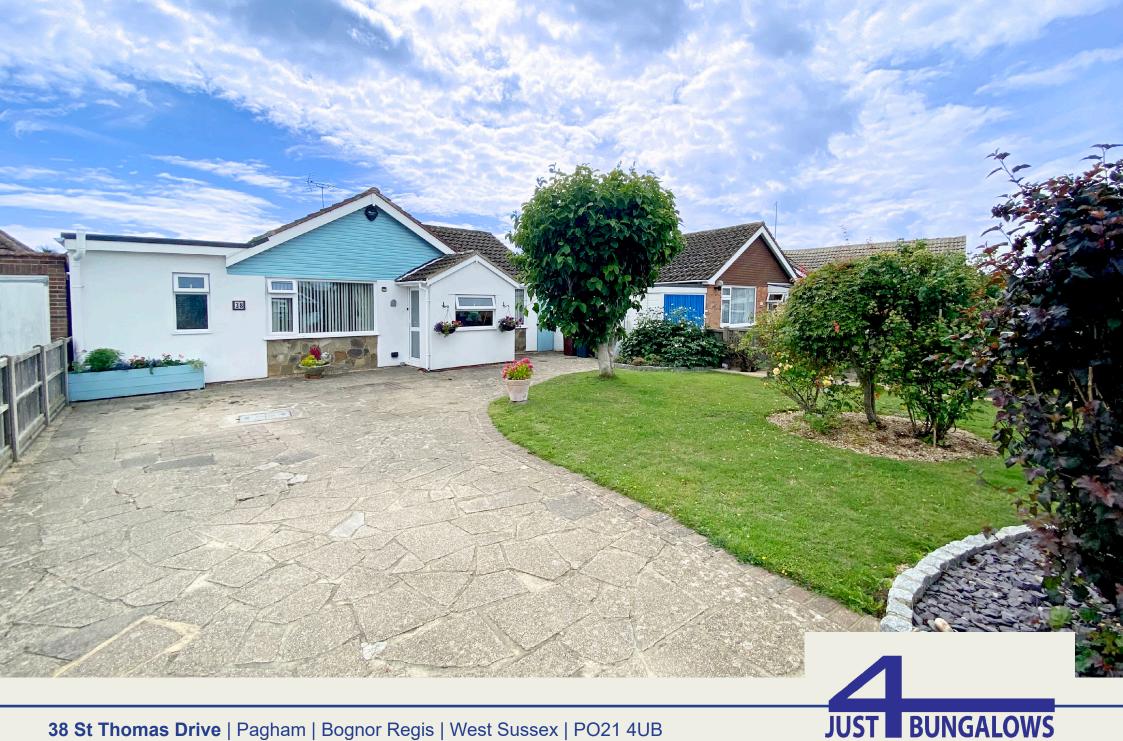

## 38 St Thomas Drive

## Pagham | Bognor Regis | West Sussex | PO21 4UB

- Impressive Detached Bungalow
- Well Presented Throughout
- 2 Bedrooms & 2 Shower Rooms
- Delightful Southerly Garden
- 1,095 sq ft / 101.7 sq m

An impressive detached two double bedroom bungalow situated close to amenities which has been extensively improved by the current owners. The accommodation offers a generous living room, conservatory, extended kitchen, master bedroom with en suite shower room and dressing room and a second shower room. Externally there is on-site parking & Southerly well tended rear garden.

Externally there is a driveway providing on-site parking for approx 3-4 vehicles and an established pretty front garden. A gate at the side of the property leads to the good size, delightful Southerly rear garden with a generous patio, shaped central lawn with established well stocked raised borders, timber Summer house, two timber storage sheds, external power points, water tap and external courtesy lighting.