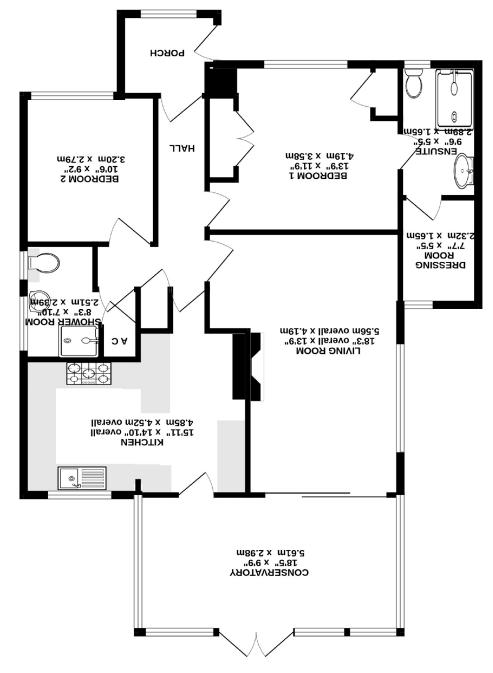

The front door leads into a good size porch with double glazed window to the front. An inner front door in turn opens into a welcoming central entrance hall with built-in storage cupboard and access hatch to the loft space with fitted ladder which houses the modern gas combination boiler. Doors from the hallway lead to the kitchen, living room, two bedrooms and shower room.

The living room is a dual aspect room with large double glazed window to the side, feature fireplace, inset down lighting to the skimmed ceiling and large double glazed sliding doors to the rear which lead through to the generous adjoining double glazed conservatory, which provides access into the delightful Southerly rear garden.

A door from the conservatory leads into the extended kitchen which boasts a comprehensive range of fitted units and work surfaces, 'Range' style dual fuel cooker with hood over, space for an American style fridge/freezer, space and plumbing for a washing machine and dishwasher, along with a double glazed window to the rear.

Bedroom 1 is a front aspect room with built-in wardrobes and has a door leading to the adjacent modern en suite shower room with over size shower enclosure with dual shower, shaped wash basin with storage under, close coupled w.c, double glazed window to the front and underfloor heating, along with a door to the rear leading into the adjoining dressing room with a double glazed window to the rear Bedroom 2 is also front aspect and has a fitted wardrobe. In addition, there is a second shower room with shower cubicle with fitted shower, built-in linen/airing cupboard, wash basin with storage under and enclosed cistern w.c, along with two obscure double glazed windows to the side.

## GROUND FLOOR 1095 sq.ft. (101.7 sq.m.) approx.

TOTAL FLOOR AREA: 1095 sq.ft. (101.7 sq.m.) approx.

Whilst every attempt has been made to ensure the accuracy of the floorplan contained here, measurements of doors, andwork, noons and any other floors are appropried and no second and any other floor and pay of any end, onsassion or mas-attement. This plans is of illustrative purposes only and should be used as such by any prospective purchaser. The services, systems and appliances is shown have not been tested and no guarantee as the plans of their operations of the plans of the plant of the plans of the plans of the plans of the plans of the pl