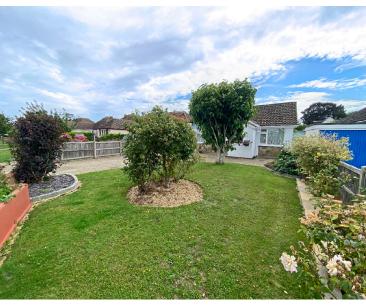

Externally there is a driveway providing on-site parking for approx 3-4 vehicles and an established pretty front garden. A gate at the side of the property leads to the good size, delightful Southerly rear garden with a generous patio, shaped central lawn with established well stocked raised borders, timber Summer house, two timber storage sheds, external power points, water tap and external courtesy lighting.