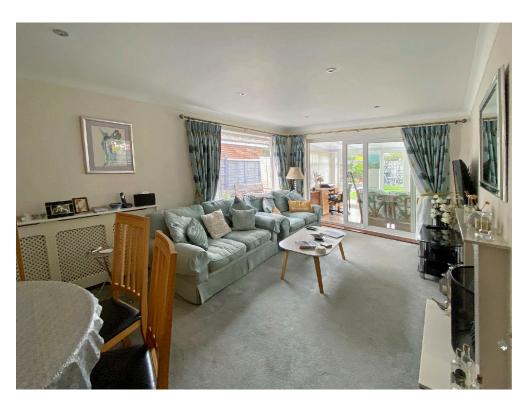

The living room is a dual aspect room with large double glazed window to the side, feature fireplace, inset down lighting to the skimmed ceiling and large double glazed sliding doors to the rear which lead through to the generous adjoining double glazed conservatory, which provides access into the delightful Southerly rear garden.