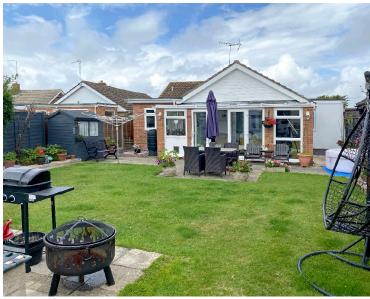

## Pagham | Bognor Regis | West Sussex | PO21 4UB

- Impressive Detached Bungalow
- Well Presented Throughout
- 2 Bedrooms & 2 Shower Rooms
- Delightful Southerly Garden
- 1,095 sq ft / 101.7 sq m

An impressive detached two double bedroom bungalow situated close to amenities which has been extensively improved by the current owners. The accommodation offers a generous living room, conservatory, extended kitchen, master bedroom with en suite shower room and dressing room and a second shower room. Externally there is on-site parking & Southerly well tended rear garden.

The living room is a dual aspect room with large double glazed window to the side, feature fireplace, inset down lighting to the skimmed ceiling and large double glazed sliding doors to the rear which lead through to the generous adjoining double glazed conservatory, which provides access into the delightful Southerly rear garden.

Externally there is a driveway providing on-site parking for approx 3-4 vehicles and an established pretty front garden. A gate at the side of the property leads to the good size, delightful Southerly rear garden with a generous patio, shaped central lawn with established well stocked raised borders, timber Summer house, two timber storage sheds, external power points, water tap and external courtesy lighting.