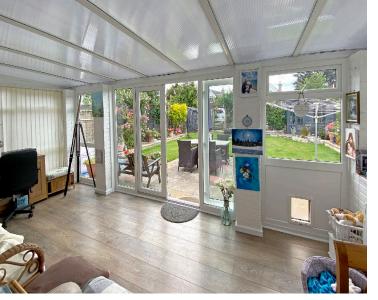

The living room is a dual aspect room with large double glazed window to the side, feature fireplace, inset down lighting to the skimmed ceiling and large double glazed sliding doors to the rear which lead through to the generous adjoining double glazed conservatory, which provides access into the delightful Southerly rear garden.