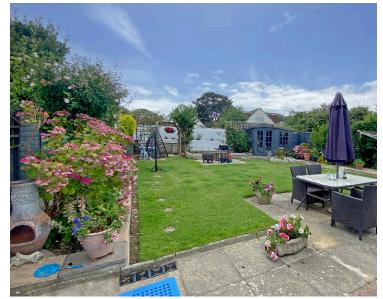

Externally there is a driveway providing on-site parking for approx 3-4 vehicles and an established pretty front garden. A gate at the side of the property leads to the good size, delightful Southerly rear garden with a generous patio, shaped central lawn with established well stocked raised borders, timber Summer house, two timber storage sheds, external power points, water tap and external courtesy lighting.