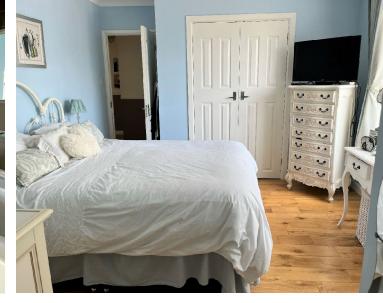

Bedroom 1 is a front aspect room with built-in wardrobes and has a door leading to the adjacent modern en suite shower room with over size shower enclosure with dual shower, shaped wash basin with storage under, close coupled w.c, double glazed window to the front and underfloor heating, along with a door to the rear leading into the adjoining dressing room with a double glazed window to the rear Bedroom 2 is also front aspect and has a fitted wardrobe. In addition, there is a second shower room with shower cubicle with fitted shower, built-in linen/airing cupboard, wash basin with storage under and enclosed cistern w.c, along with two obscure double glazed windows to the side.